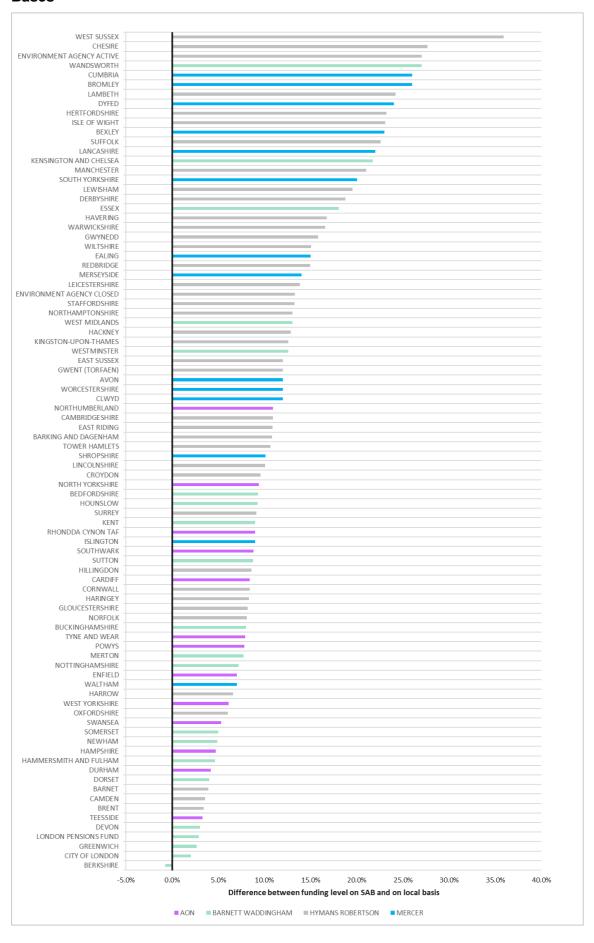

## **Standardising Local Valuation Results**

|        | 9 LOCAL BASES                            |           | SAB STANDARD B                    |       |
|--------|------------------------------------------|-----------|-----------------------------------|-------|
| %<br>% | KENSINGTON AND CHELSEA                   |           | WEST SUSSEX                       | 1     |
| 6      | TEESSIDE<br>NORTH YORKSHIRE              |           | KENSINGTON AND CHELSEA BROMLEY    | 1     |
| 5      | WEST SUSSEX                              |           | ENVIRONMENT AGENCY ACTIVE         |       |
| 6      | BROMLEY                                  |           | WANDSWORTH                        |       |
|        | EAST RIDING                              |           | DYFED                             |       |
|        | GWYNEDD                                  |           | CUMBRIA                           |       |
|        | EAST SUSSEX                              |           | CHESIRE                           |       |
|        | TYNE AND WEAR                            |           | BEXLEY                            |       |
|        | ENVIRONMENT AGENCY ACTIVE WEST YORKSHIRE |           | GWYNEDD<br>NORTH YORKSHIRE        |       |
|        | LONDON PENSIONS FUND                     |           | MANCHESTER                        | ٠     |
|        | DYFED                                    |           | LANCASHIRE                        | ۱     |
| ,      | WANDSWORTH                               |           | SUFFOLK                           |       |
| ,      | CAMDEN                                   |           | HERTFORDSHIRE                     |       |
|        | ENFIELD                                  |           | EAST RIDING                       |       |
|        | SOUTHWARK                                |           | EAST SUSSEX                       |       |
|        | MERTON                                   |           | SOUTH YORKSHIRE                   |       |
| ,      | TOWER HAMLETS                            |           | TEESSIDE                          |       |
| -      | MANCHESTER                               |           | ISLE OF WIGHT                     |       |
|        | GLOUCESTERSHIRE                          |           | DERBYSHIRE<br>ESSEX               |       |
| ;      | MERSEYSIDE<br>BEXLEY                     |           | MERSEYSIDE                        | -     |
|        | HARINGEY                                 |           | TYNE AND WEAR                     |       |
|        | CAMBRIDGESHIRE                           |           | TOWER HAMLETS                     |       |
|        | LANCASHIRE                               |           | WEST YORKSHIRE                    | ı     |
|        | NORFOLK                                  |           | STAFFORDSHIRE                     |       |
|        | OXFORDSHIRE                              |           | SOUTHWARK                         |       |
| 1      | CUMBRIA                                  |           | WILTSHIRE                         |       |
| J      | NORTHUMBERLAND                           | 7 / // // | WESTMINSTER                       |       |
|        | SOUTH YORKSHIRE                          |           | CAMBRIDGESHIRE                    |       |
|        | HAMPSHIRE                                |           | MERTON                            | -     |
|        | SUFFOLK                                  |           | ENFIELD                           |       |
| 1      | WESTMINSTER<br>STAFFORDSHIRE             |           | GLOUCESTERSHIRE<br>NORTHUMBERLAND |       |
|        | RHONDDA CYNON TAF                        |           | LEWISHAM                          |       |
|        | HERTFORDSHIRE                            |           | WARWICKSHIRE                      |       |
|        | KENT                                     |           | HARINGEY                          |       |
|        | CHESIRE                                  |           | LONDON PENSIONS FUND              |       |
|        | DERBYSHIRE                               |           | KINGSTON-UPON-THAMES              |       |
|        | ESSEX                                    |           | RHONDDA CYNON TAF                 |       |
|        | GREENWICH                                |           | NORFOLK                           |       |
|        | HAMMERSMITH AND FULHAM                   |           | KENT                              |       |
|        | WILTSHIRE                                |           | WEST MIDLANDS                     |       |
|        | NEWHAM<br>CARDIFF                        |           | LAMBETH<br>CAMDEN                 |       |
|        | SURREY                                   |           | NORTHAMPTONSHIRE                  |       |
|        | KINGSTON-UPON-THAMES                     |           | AVON                              | Н     |
|        | ISLE OF WIGHT                            |           | EALING                            |       |
|        | HARROW                                   |           | HACKNEY                           |       |
|        | AVON                                     |           | OXFORDSHIRE                       |       |
|        | BUCKINGHAMSHIRE                          |           | SURREY                            |       |
|        | SHROPSHIRE<br>WEST MIDLANDS              |           | CARDIFF                           |       |
|        | HOUNSLOW                                 |           | SHROPSHIRE<br>HAMPSHIRE           |       |
|        | DURHAM                                   |           | HOUNSLOW                          |       |
|        | POWYS                                    |           | CLWYD                             |       |
|        | NOTTINGHAMSHIRE                          |           | LINCOLNSHIRE                      |       |
| ľ      | NORTHAMPTONSHIRE                         |           | LEICESTERSHIRE                    |       |
| Í      | LINCOLNSHIRE                             |           | WORCESTERSHIRE                    |       |
|        | HACKNEY                                  |           | BUCKINGHAMSHIRE                   |       |
|        | WARWICKSHIRE                             |           | HAMMERSMITH AND FULHAM            |       |
|        | DORSET                                   |           | NEWHAM                            |       |
| 1      | SWANSEA<br>CLWYD                         |           | POWYS<br>HARROW                   |       |
|        | DEVON                                    |           | BARKING AND DAGENHAM              |       |
|        | EALING                                   |           | NOTTINGHAMSHIRE                   |       |
|        | CITY OF LONDON                           |           | GREENWICH                         |       |
| f      | SUTTON                                   |           | SUTTON                            |       |
| ĺ      | CORNWALL                                 |           | REDBRIDGE                         |       |
|        | WORCESTERSHIRE                           |           | CORNWALL                          |       |
|        | LEWISHAM                                 |           | CROYDON                           |       |
|        | BARKING AND DAGENHAM                     |           | GWENT (TORFAEN)                   |       |
| 1      | LEICESTERSHIRE<br>CROYDON                |           | DURHAM<br>SWANSEA                 |       |
|        | HILLINGDON                               |           | DORSET                            |       |
|        | GWENT (TORFAEN)                          |           | HILLINGDON                        |       |
|        | SOMERSET                                 |           | DEVON                             | 1     |
| f      | BARNET                                   |           | ISLINGTON                         |       |
| ĺ      | ISLINGTON                                |           | CITY OF LONDON                    |       |
|        | REDBRIDGE                                |           | SOMERSET                          |       |
|        | LAMBETH                                  |           | BARNET                            |       |
|        | BEDFORDSHIRE                             |           | BEDFORDSHIRE                      |       |
|        | WALTHAM                                  |           | WALTHAM                           |       |
| 1      | BERKSHIRE                                |           | HAVERING                          |       |
| ĺ      | HAVERING                                 |           | BERKSHIRE                         |       |
|        | ENVIRONMENT AGENCY CLOSED                |           | ENVIRONMENT AGENCY CLOSED         |       |
|        |                                          |           |                                   |       |
| 4      |                                          |           |                                   |       |
| v      |                                          |           |                                   | - 107 |
|        |                                          |           |                                   |       |

## Difference Between Funding Level on SAB Standardised Basis and Funding Level on Local Bases